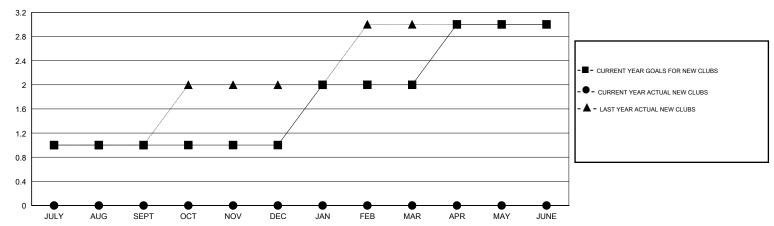

## GOALS AND ACTUAL NEW CLUBS CUMULATIVE

# **LOCATION PHILIPPINES**

GMT CA 5

|               |                  | Clubs               |                            |                             |                       |                    | Members               |                              |                             |
|---------------|------------------|---------------------|----------------------------|-----------------------------|-----------------------|--------------------|-----------------------|------------------------------|-----------------------------|
|               | RESU             | LTS FOR 2013-2014   |                            |                             | RESULTS FOR 2013-2014 |                    |                       |                              |                             |
| QUARTER       | NEW CLUB<br>GOAL | ACTUAL NEW<br>CLUBS | ACTUAL<br>DROPPED<br>CLUBS | ACTUAL NET<br>GAIN/<br>LOSS | QUARTER               | NEW MEMBER<br>GOAL | ACTUAL NEW<br>MEMBERS | ACTUAL<br>DROPPED<br>MEMBERS | ACTUAL NET<br>GAIN/<br>LOSS |
| JULY/AUG/SEPT | 1                | 0                   | 0                          | 0                           | JULY/AUG/SEPT         | 15                 | 25                    | 41                           | -16                         |
| OCT/NOV/DEC   | 0                | 0                   | 2                          | -2                          | OCT/NOV/DEC           | 5                  | 41                    | 48                           | -7                          |
| JAN/FEB/MAR   | 1                | 0                   | 4                          | -4                          | JAN/FEB/MAR           | 15                 | 8                     | 111                          | -103                        |
| APR/MAY/JUNE  | 1                | 0                   | 0                          | 0                           | APR/MAY/JUNE          | 0                  | 0                     | 0                            | 0                           |