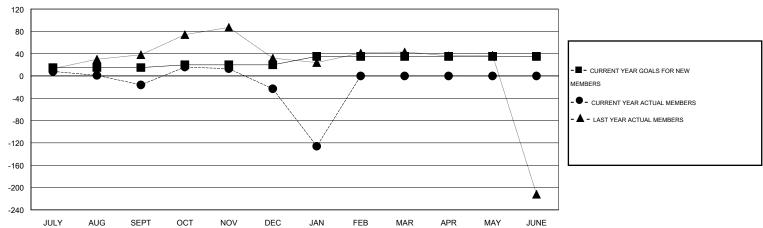

### GOALS AND ACTUAL MEMBERS CUMULATIVE

| DROPPED CLUBS: 6  DROPPED MEMBERS |     | 14 CLUBS OF 41 ADDED 1 OR MORE NEW MEMBERS | GENDER DISTRIBI<br>MALE<br>FEMALE | 555 (45.79%) |     |
|-----------------------------------|-----|--------------------------------------------|-----------------------------------|--------------|-----|
| DECEASED                          | 0   | CLICK HERE FOR HEALTH                      |                                   |              | 405 |
| CLUB CANCELLED 108                |     | ASSESSMENT DATA                            | FAMILY UNIT MEMBERS               | 405          |     |
| OTHER                             | 92  |                                            | HEAD OF HOUSEHOLD                 | 155          |     |
| TOTAL                             | 200 |                                            | NON-HEAD OF HOUSEHO               | 250          |     |

# **LOCATION PHILIPPINES**

GMT CA 5

|               |                  | Clubs               |                            |                             |                       |                    | Members               |                              |                             |
|---------------|------------------|---------------------|----------------------------|-----------------------------|-----------------------|--------------------|-----------------------|------------------------------|-----------------------------|
|               | RESU             | LTS FOR 2013-2014   |                            |                             | RESULTS FOR 2013-2014 |                    |                       |                              |                             |
| QUARTER       | NEW CLUB<br>GOAL | ACTUAL NEW<br>CLUBS | ACTUAL<br>DROPPED<br>CLUBS | ACTUAL NET<br>GAIN/<br>LOSS | QUARTER               | NEW MEMBER<br>GOAL | ACTUAL NEW<br>MEMBERS | ACTUAL<br>DROPPED<br>MEMBERS | ACTUAL NET<br>GAIN/<br>LOSS |
| JULY/AUG/SEPT | 1                | 0                   | 0                          | 0                           | JULY/AUG/SEPT         | 15                 | 25                    | 41                           | -16                         |
| OCT/NOV/DEC   | 0                | 0                   | 2                          | -2                          | OCT/NOV/DEC           | 5                  | 41                    | 48                           | -7                          |
| JAN/FEB/MAR   | 1                | 0                   | 4                          | -4                          | JAN/FEB/MAR           | 15                 | 8                     | 111                          | -103                        |
| APR/MAY/JUNE  | 1                | 0                   | 0                          | 0                           | APR/MAY/JUNE          | 0                  | 0                     | 0                            | 0                           |